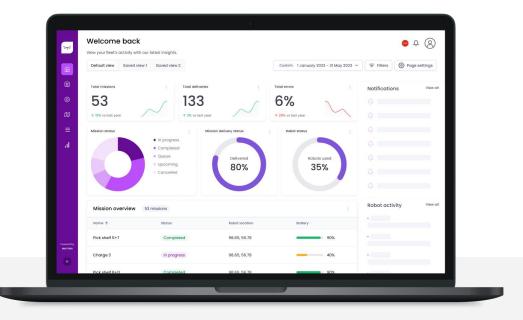

# **OUR FEATURES.**

We offer a universal Fleet Management System (FMS) for mobile robots. A digital solution: an all-in-one platform that is capable of handling different kinds of mobile robots, called Meili FMS.

## **OVERVIEW**

Get a bird's-eye view of fleet productivity.