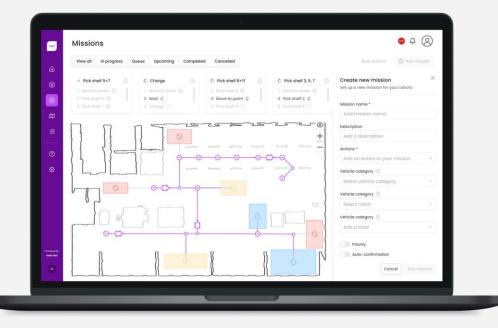

# **OUR FEATURES.**

We offer a universal Fleet Management System (FMS) for mobile robots. A digital solution: an all-in-one platform that is capable of handling different kinds of mobile robots, called Meili FMS.

### **MISSION MANAGEMENT**

Manual, scheduled, and automated tasking.

# **TRAFFIC CONTROL**

Regulate traffic. Detect and predict bottlenecks.

# **ROUTE PLANNING**

Smart routing to prevent obstructions or delays.